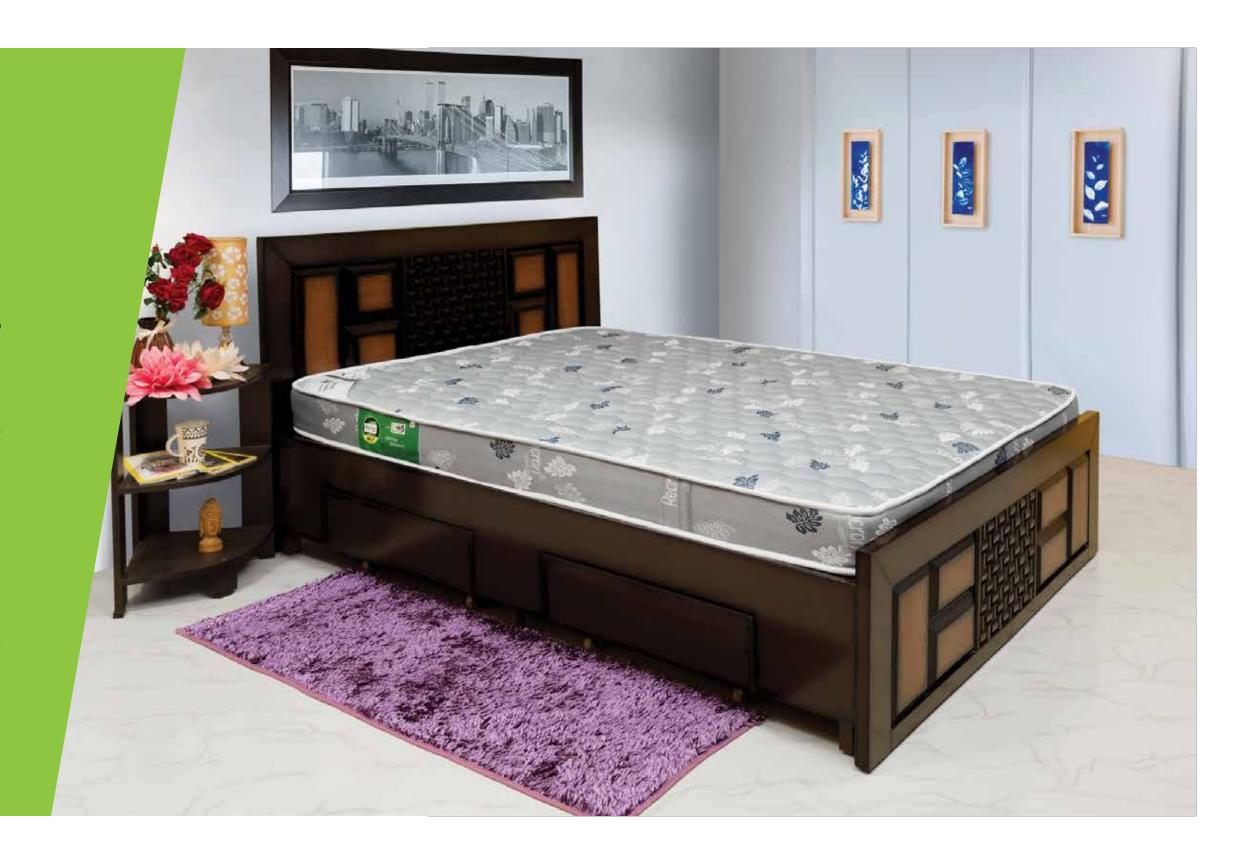

Enhanced ergonomic support for undisturbed resting.

PILLOW-CUM-

**EUROTOP** 

COMBINATION

RESILIENCE

ERGONOMIC

**SUPPORT** 

RETARDANT

Rich comfort and support that lets you rest even while you are resting.

EURO TOP FOR COMFORT PRESSURE AND SUPPORT

**DETERS SAG** 

TOSSING AND TURNING