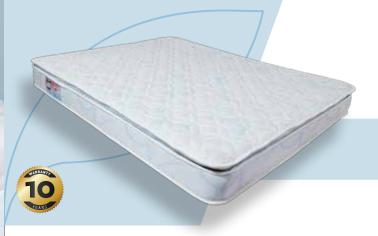

Tiny or tall and everything in between,
your mattress should support your
whole body for better, healthier sleep.

One size does not fit all. That's a myth, especially true when it comes to mattresses. They might look similar, but underneath the surface there's dozens of components that determine the comfort level and durability of a mattress and its suitability to your weight, height and shape.

Have no fear! Recron Certified is here
to provide you with all the comfort you
deserve.

Takes your sleep very seriously.

OPTIMUM SUPPORT

Built in pillow top for the perfect support.

OPTIMUM SUPPORT

FLAME RETARDANT