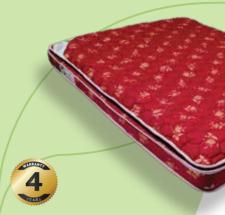

Rich comfort and support that lets you rest even while you are resting.

EURO TOP FOR COMFORT PRESSURE AND SUPPORT

**DETERS SAG** 

TOSSING AND TURNING