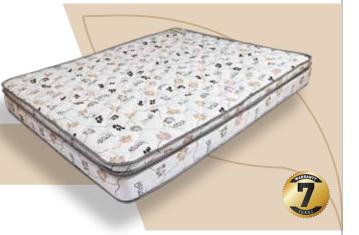

Tiny or tall and everything in between,
your mattress should support your
whole body for better, healthier sleep.

One size does not fit all. That's a myth, especially true when it comes to mattresses. They might look similar, but underneath the surface there's dozens of components that determine the comfort level and durability of a mattress and its suitability to your weight, height and shape.

Have no fear! Recron Certified is here
to provide you with all the comfort you
deserve.

Takes your sleep very seriously.

OPTIMUM SUPPORT

Built in pillow top for the perfect support.

OPTIMUM SUPPORT

FLAME RETARDANT