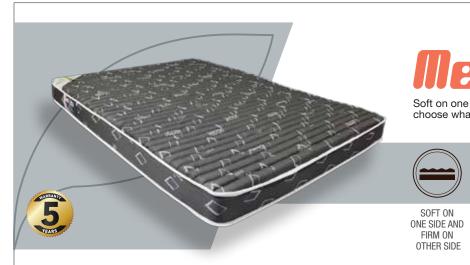

Soft on one side, firm on the other, choose whatever floats your dreamboat.

FIRM ON OTHER SIDE

PROMOTES

AIRFLOW

RETARDANT

WASHABLE

Extra fluffy for the extra luxury.

**EXTRA** DETERS SAG FLUFFY AND LUXURIOUS FEEL